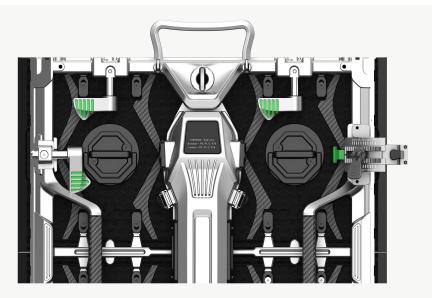

# **Great Cabinet Design**

To meet the requirements of customers in different application scenarios, 2 cabinet sizes are available.

One of the cabinet size is 500mm x 500mm, and another one is 500mm x 1000mm, which makes installation flexible during the event.

# **Curved Design**

The lock is very secure and strong. It can be designed to be curved to form a curved screen from -15°(convex) to +15°(concave).