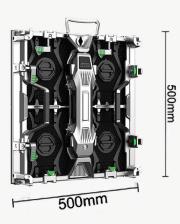

# **Great Cabinet Design**

To meet the requirements of customers in different application scenarios, 2 cabinet sizes are available.

One of the cabinet size is 500mm x 500mm, and another one is 500mm x 1000mm, which makes installation flexible during the event.