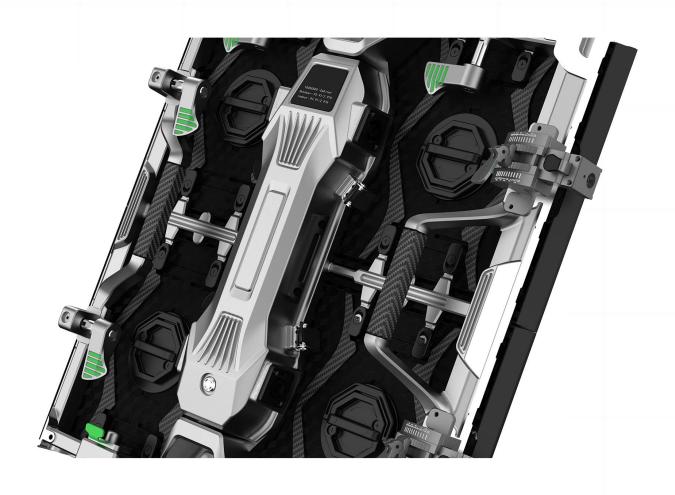

# **Curved Design**

The lock is very secure and strong. It can be designed to be curved to form a curved screen from -15°(convex) to +15°(concave).