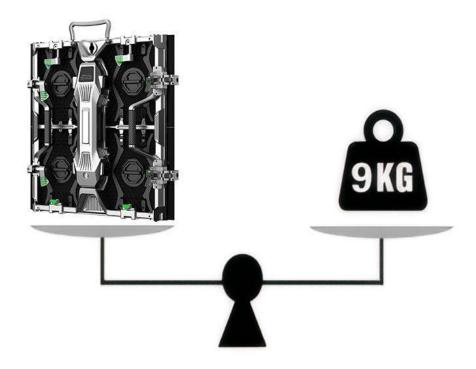

# **Light Weight**

As the cabinet uses die-cast aluminum material, the weight of the panel is only 9 kgs, and it has great heat dissipation.