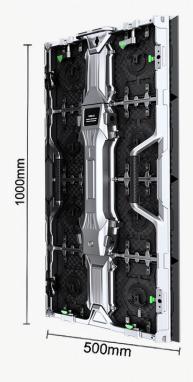

# **Great Cabinet Design**

To meet the requirements of customers in different application scenarios, 2 cabinet sizes are available.

One of the cabinet size is 500mm x 500mm, and another one is 500mm x 1000mm, which makes installation flexible during the event.