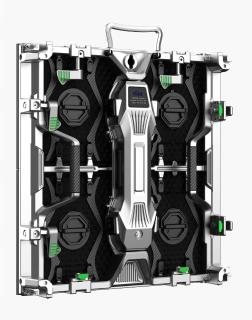

# **Great Cabinet Design**

To meet the requirements of customers in different application scenarios, 2 cabinet sizes are available.

One of the cabinet size is 500mm x 500mm, and another one is 500mm x 1000mm, which makes installation flexible during the event.

# **Light Weight**

As the cabinet uses die-cast aluminum material, the weight of the panel is only 9 kgs, and it has great heat dissipation.

# **Curved Design**

The lock is very secure and strong. It can be designed to be curved to form a curved screen from -15°(convex) to +15°(concave).