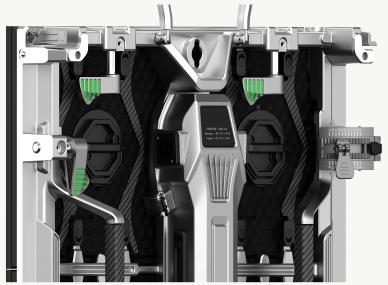

# **Light Weight**

As the cabinet uses die-cast aluminum material, the weight of the panel is only 9 kgs, and it has great heat dissipation.

# **Curved Design**

The lock is very secure and strong. It can be designed to be curved to form a curved screen from -15°(convex) to +15°(concave).